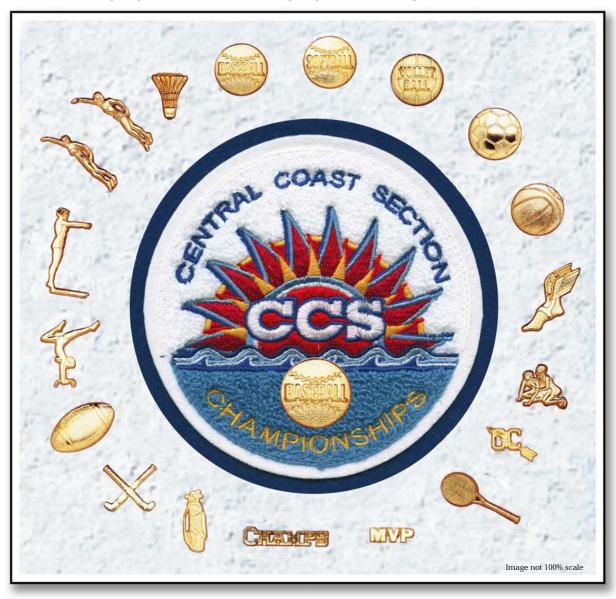

## CALIFORNIA INTERSCHOLASTIC FEDERATION CENTRAL COAST SECTION

6830 Via Del Oro, Suite 103 • San Jose • CA • 95119 Telephone 408-224-2994

The CIF Central Coast Section is proud to offer Championship Chenille patches at its events beginning with the 2011 winter events. These patches are 4" in diameter and feature eight colors. Each patch comes with a pin to indicate the event the athlete participated in. The cost is \*\$15.00 each. Patches will be available at the CCS events and supplies are very limited.

\*Patches with water polo pins are \$16.50 since water polo pins are a custom pin.

| School               |  |
|----------------------|--|
| Coaches Name         |  |
| Address              |  |
| Talanhana Numban     |  |
| <u> </u>             |  |
| Quantity neededSport |  |